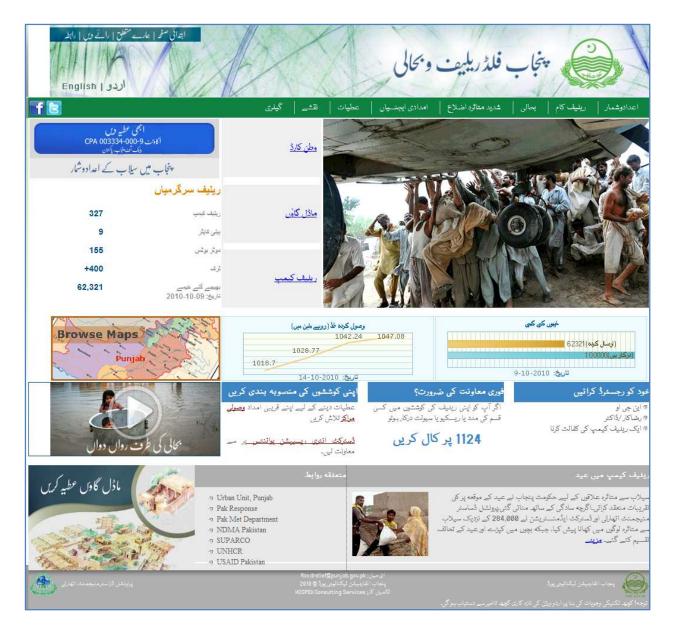

The Punjab Provincial Disaster Management Authority (PDMA) in collaboration with the Punjab Information Technology Board (PITB) has taken up such an endeavour by launching a bilingual website to manage relief and rehabilitation efforts in the Punjab area. Frequently updated information regarding damages, relief work, rehabilitation, aid and donations is being made available through the website in both English and Urdu. This information can play a significant role in coordinating the relief and rehabilitation process and in keeping it transparent.

Making flood relief and rehabilitation information available in Urdu in a timely and effective manner ensures that it is available for access by a wider audience, and should significantly increase the impact of the website on relief and rehabilitation operations. This paper therefore focuses on the technological challenges involved in developing and maintaining the Urdu version of the website in particular. By taking the Punjab flood relief and rehabilitation website as a case study, it investigates and makes recommendations in the context of technology readiness in deploying ICT based solutions in local language mediums during disaster situations. For this, the paper first presents a survey of ICT and also localized ICT use in disaster situations. It gives some details on the information being made available through the Punjab flood relief and rehabilitation website. It then goes on to describe the process through which the website was localized into Urdu, and also describes on how website content updates are being managed in the Urdu version. Recommendations are then made based on the lessons learnt through these processes.

deluge. This was then improved through a succession of currently ongoing rapid increments. These developments included the addition of new information and deployment of a parallel version in Urdu language. Figure 1 shows a screen capture of the website homepage taken in mid November 2010.