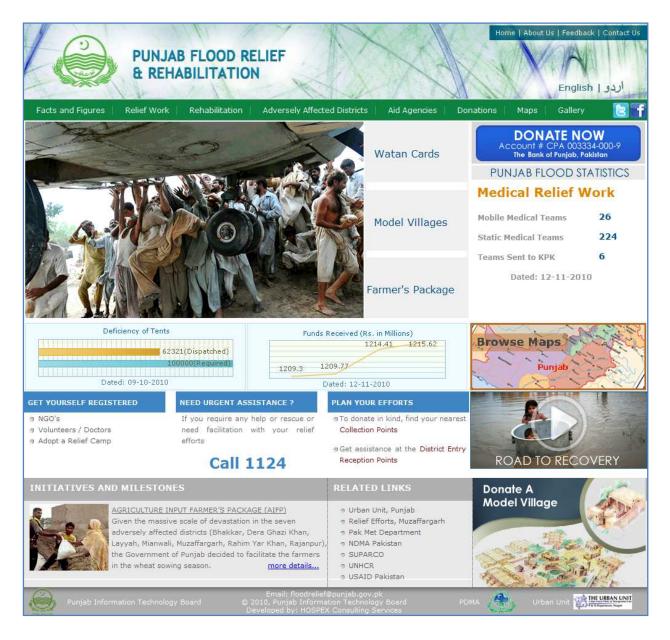

deluge. This was then improved through a succession of currently ongoing rapid increments. These developments included the addition of new information and deployment of a parallel version in Urdu language. Figure 1 shows a screen capture of the website homepage taken in mid November 2010.

Figure 1. Punjab flood relief and rehabilitation website homepage

The website includes frequently updated and comprehensive statistics on damages, including infrastructure, road network and livestock damages. There is also coverage of relief and rehabilitation processes and statistics. Figure 2 for example shows a screen capture of a

collection points report from district Jhelum taken in mid November. This and many of the other reports on the website are being made available directly from flood affected districts through a portal which enables data entry from the field. The portal is currently facilitating direct updating of reports on dispatch and arrival of relief trucks, inventory of relief goods at collection points, dispatched goods, relief camp details and NGOs working in flood affected areas.